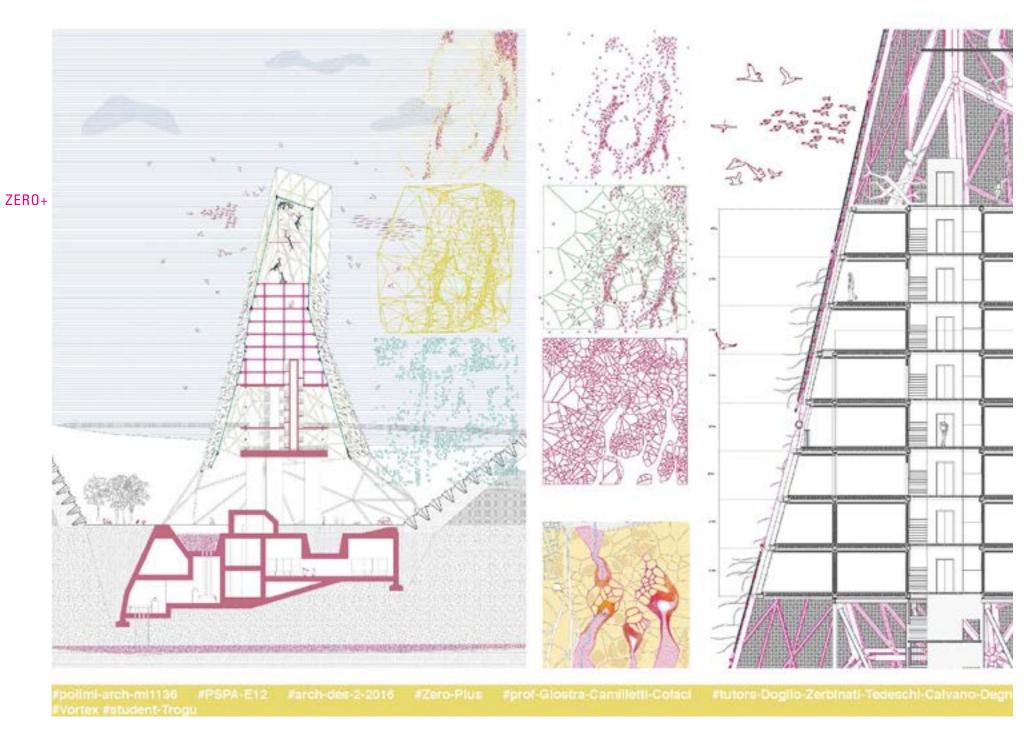

ZERO+ | SITE: WORLD'S BIOMES

#polimi-arch-mi1135 #PSPA-E12 #arch-des-2-2016 #Zero-Plus #prof-Giostra-Camilletti-Colaci #tutors-Dogito-Zerbinati-Tedeschi-Calvano-Degr #Mycellum-Fecit #student-Chu-Ngoc

#polimi-arch-mi1136 #PSPA-E12 #arch-des-2-2016 #Zero-Plus #prof-Giostra-Camilietti-Colaci #tutora-Doglio-Zerbinati-Tedeschi-Calvano-Degn #Project-Y #students-Karountzou-Aklozogiou