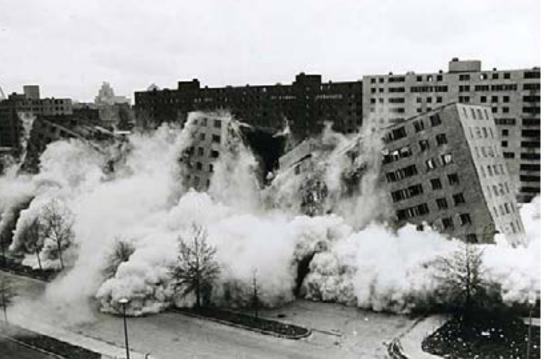

Yanomami Village in Brazil HOUSE OF THE FEWs | Architectural Design Studio 2 | Spring 2017 | Critics: Simone Giostra, Hope Strode

ZERO+ | SPECIFIC VS. GENERIC

Pruitt-Igoe Housing Development

Dumbo Factory Buildings