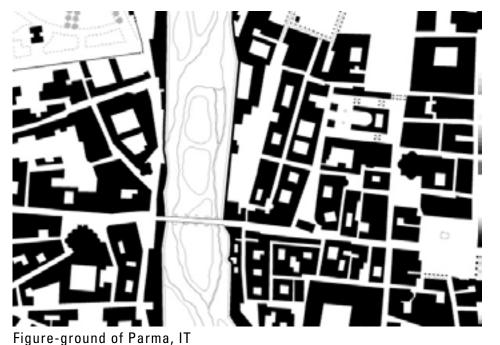

#### ZERO+ | ENERGY FOOTPRINT

Dimensional implications (Scognamiglio/Annunziato/Ossenbrink)Milan's typical city blockHOUSE OF THE FEWs | Architectural Design Studio 2 | Spring 2017 | Critics: Simone Giostra, Hope Strode