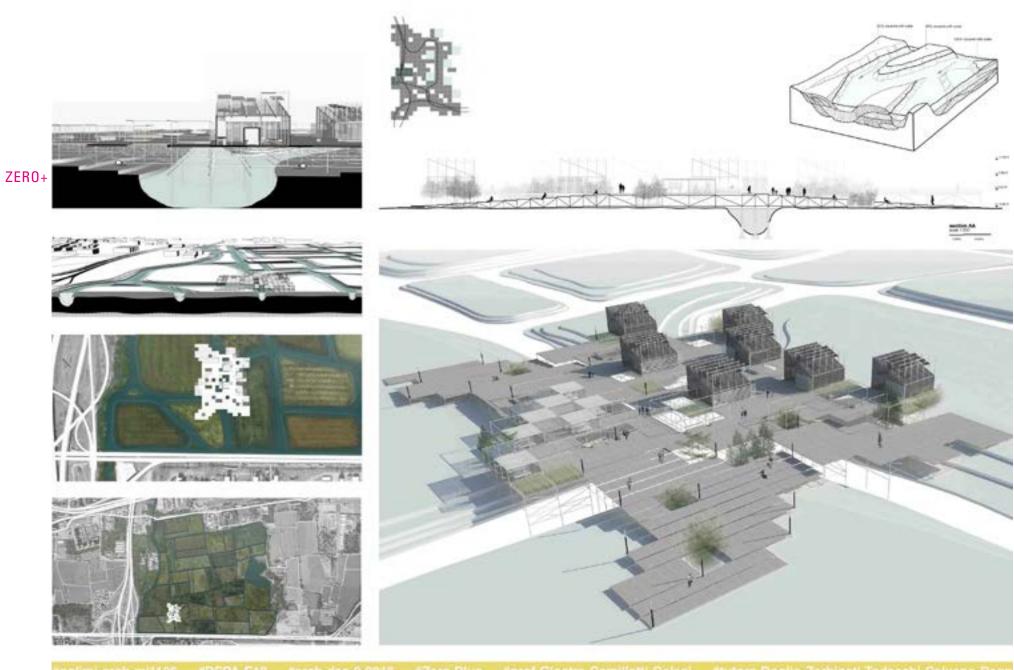

ZERO+ | SITE: WORLD'S BIOMES

#polimi-arch-mi1135 #PSPA-E12 #arch-des-2-2016 #Zero-Plus #prof-Giostra-Camilletti-Colaci #tutors-Dogito-Zerbinati-Tedeschi-Calvano-Degr #Mycellum-Fecit #student-Chu-Ngoc

#polimi-arch-mi1136 #PSPA-E12 #arch-des-2-2016 #Zero-Plus #prof-Giostra-Camilietti-Colaci #tutora-Doglio-Zerbinati-Tedeschi-Calvano-Degn #Project-Y #students-Karountzou-Aklozogiou