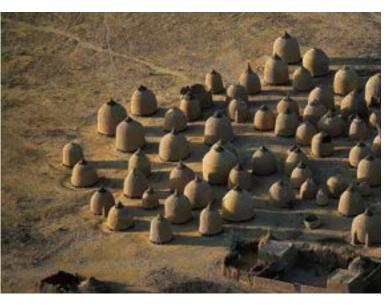

# ZERO+ | SOCIAL CONTRACT

Tribal Structure - Village in Congo

Social Cohesion - Arabic City

Individual Value - Suburbs in the US

ZERO+ | THE ROLE OF THE INDIVIDUAL

Michael Webb's Cushicle mobile environment, 1966