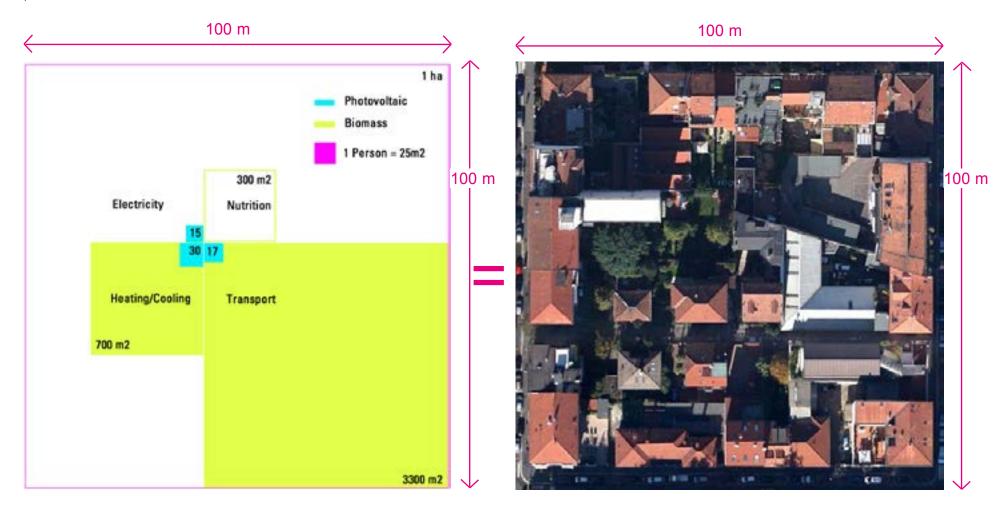

ZERO+ | TOWARD A NEARLY-ZEB CITY

Dimensional implications (Scognamiglio/Annunziato/Ossenbrink) HOUSE OF THE FEWs | Architectural Design Studio 2 | Spring 2017 | Critics: Simone Giostra, Hope Strode

#### ZERO+ | ENERGY FOOTPRINT

Dimensional implications (Scognamiglio/Annunziato/Ossenbrink)Milan's typical city blockHOUSE OF THE FEWs | Architectural Design Studio 2 | Spring 2017 | Critics: Simone Giostra, Hope Strode