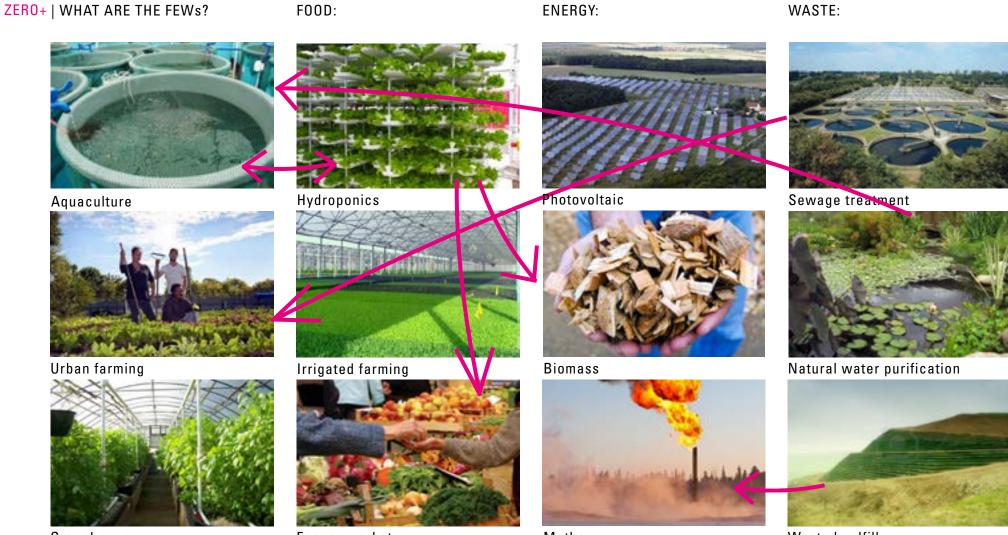

#### ZERO+ | WHAT ARE THE FEWs?

FOOD:

## ENERGY:

WASTE:

Aquaculture

Urban farming

GreenhouseFarmer marketMethaneHOUSE OF THE FEWs | Architectural Design Studio 2 | Spring 2017 | Critics: Simone Giostra, Hope Strode

Hydroponics

Irrigated farming

Biomass

Sewage treatment

Natural water purification

Waste landfill