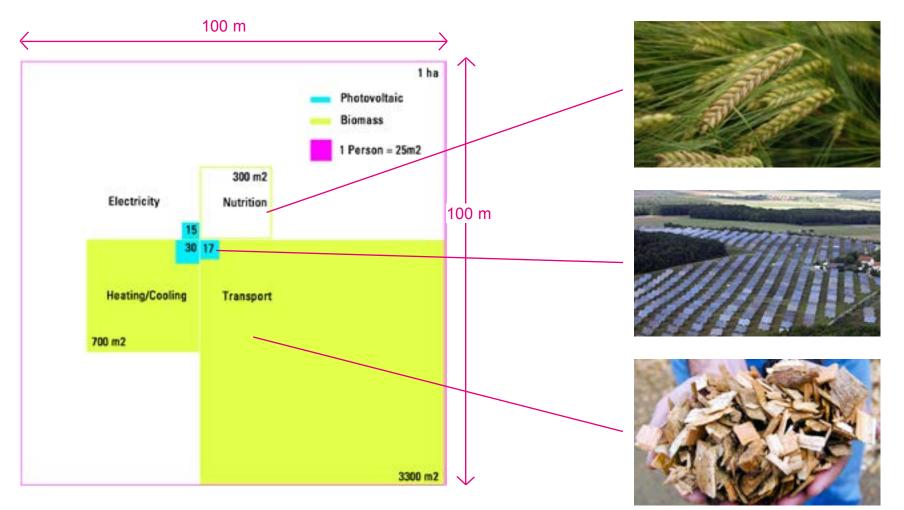

ZERO+ | TOWARD A NEARLY-ZEB CITY

Dimensional implications (Scognamiglio/Annunziato/Ossenbrink) HOUSE OF THE FEWs | Architectural Design Studio 2 | Spring 2017 | Critics: Simone Giostra, Hope Strode

#### ZERO+ | ENERGY FOOTPRINT

Dimensional implications (Scognamiglio/Annunziato/Ossenbrink)Milan's typical city blockHOUSE OF THE FEWs | Architectural Design Studio 2 | Spring 2017 | Critics: Simone Giostra, Hope Strode