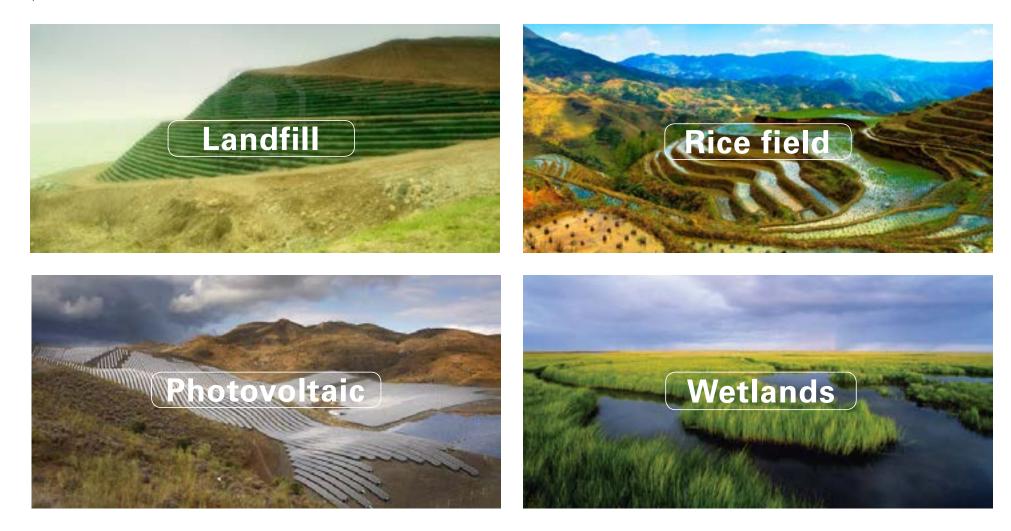

#### ZERO+ | THE URBAN/RURAL DIVIDE

Lorenzetti's "Effetti del Buon Governo" - 1339, Siena

What are the implications of introducing food, energy and waste in the urban fabric?

ZERO+ | THE CHALLENGE

Challenge: Offsetting environmental cost of cities HOUSE OF THE FEWs | Architectural Design Studio 2 | Spring 2017 | Critics: Simone Giostra, Hope Strode