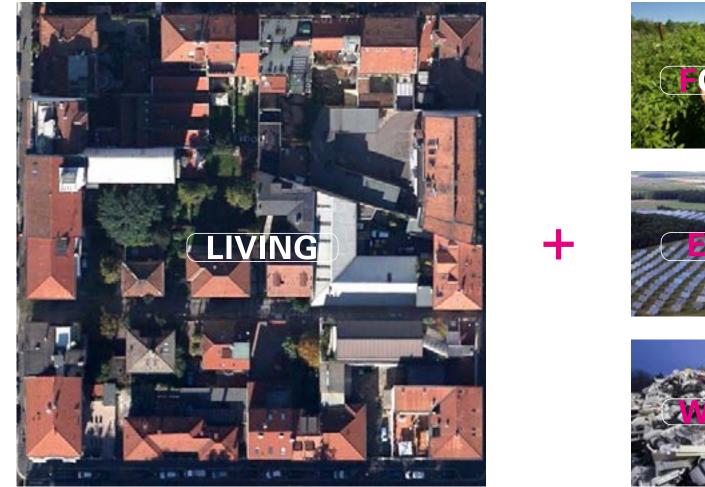

#### ZERO+ | WHAT ARE THE FEWs?

FOOD:

## ENERGY:

WASTE:

Aquaculture

Urban farming

GreenhouseFarmer marketMethaneHOUSE OF THE FEWs | Architectural Design Studio 2 | Spring 2017 | Critics: Simone Giostra, Hope Strode

Hydroponics

Irrigated farming

Biomass

Sewage treatment

Natural water purification

Waste landfill